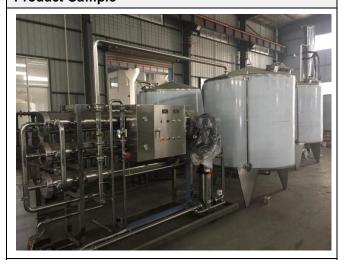

## **Section 3: Production Capacity**

CONFIDENTIAL

| Production Capacity                                                                                                                                                |                 |        |                          |                |                                       |         |         |  |
|--------------------------------------------------------------------------------------------------------------------------------------------------------------------|-----------------|--------|--------------------------|----------------|---------------------------------------|---------|---------|--|
| 3.1 Annual Production Capacity(Previous Year)                                                                                                                      |                 |        |                          |                |                                       |         |         |  |
| Water Treatment 50 Sets, Water Filling Machine 60 Sets, Juice Filling Machine 50 Sets, Carbonated Drinks Filling Machine 50 Sets, 5 Gallon Filling Machine 60 Sets |                 |        |                          |                |                                       |         |         |  |
| 3.2 Producti                                                                                                                                                       | on Capacity     |        |                          |                |                                       |         |         |  |
| Pro                                                                                                                                                                | duct Name       |        | Production Line Capacity |                | Actual Units Produced (Previous Year) |         |         |  |
| Water Treatn                                                                                                                                                       | Water Treatment |        |                          | 5 Sets / Month |                                       | 50 Sets |         |  |
| Water Filling Machine                                                                                                                                              |                 |        |                          | 6 Sets / Month |                                       | 60 Sets |         |  |
| Report No:                                                                                                                                                         | 15920320_P      | Report | date:                    | 04/Jan./2017   | Assessed By                           | ,       | Qi Wang |  |