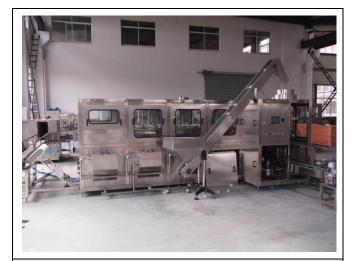

## **Section 3: Production Capacity**

CONFIDENTIAL

| Production Capacity                                                                                                                                                |                 |        |                          |                |                                       |         |         |  |
|--------------------------------------------------------------------------------------------------------------------------------------------------------------------|-----------------|--------|--------------------------|----------------|---------------------------------------|---------|---------|--|
| 3.1 Annual Production Capacity(Previous Year)                                                                                                                      |                 |        |                          |                |                                       |         |         |  |
| Water Treatment 50 Sets, Water Filling Machine 60 Sets, Juice Filling Machine 50 Sets, Carbonated Drinks Filling Machine 50 Sets, 5 Gallon Filling Machine 60 Sets |                 |        |                          |                |                                       |         |         |  |
| 3.2 Producti                                                                                                                                                       | on Capacity     |        |                          |                |                                       |         |         |  |
| Pro                                                                                                                                                                | duct Name       |        | Production Line Capacity |                | Actual Units Produced (Previous Year) |         |         |  |
| Water Treatn                                                                                                                                                       | Water Treatment |        |                          | 5 Sets / Month |                                       | 50 Sets |         |  |
| Water Filling Machine                                                                                                                                              |                 |        |                          | 6 Sets / Month |                                       | 60 Sets |         |  |
| Report No:                                                                                                                                                         | 15920320_P      | Report | date:                    | 04/Jan./2017   | Assessed By                           | ,       | Qi Wang |  |