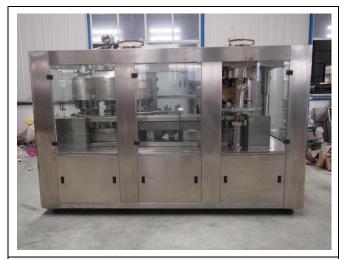

## **Section 3: Production Capacity**

CONFIDENTIAL

| Production Capacity                                                                                                                                                |                 |        |                          |                |                                       |         |         |  |
|--------------------------------------------------------------------------------------------------------------------------------------------------------------------|-----------------|--------|--------------------------|----------------|---------------------------------------|---------|---------|--|
| 3.1 Annual Production Capacity(Previous Year)                                                                                                                      |                 |        |                          |                |                                       |         |         |  |
| Water Treatment 50 Sets, Water Filling Machine 60 Sets, Juice Filling Machine 50 Sets, Carbonated Drinks Filling Machine 50 Sets, 5 Gallon Filling Machine 60 Sets |                 |        |                          |                |                                       |         |         |  |
| 3.2 Producti                                                                                                                                                       | on Capacity     |        |                          |                |                                       |         |         |  |
| Pro                                                                                                                                                                | duct Name       |        | Production Line Capacity |                | Actual Units Produced (Previous Year) |         |         |  |
| Water Treatn                                                                                                                                                       | Water Treatment |        |                          | 5 Sets / Month |                                       | 50 Sets |         |  |
| Water Filling Machine                                                                                                                                              |                 |        |                          | 6 Sets / Month |                                       | 60 Sets |         |  |
| Report No:                                                                                                                                                         | 15920320_P      | Report | date:                    | 04/Jan./2017   | Assessed By                           | ,       | Qi Wang |  |