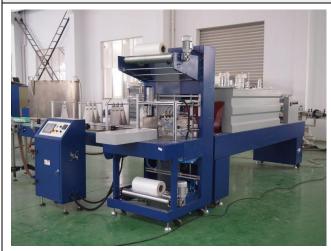

## **Section 3: Production Capacity**

CONFIDENTIAL

| Production Capacity                                                                                                                                                |                 |        |                          |                |                                       |         |         |  |
|--------------------------------------------------------------------------------------------------------------------------------------------------------------------|-----------------|--------|--------------------------|----------------|---------------------------------------|---------|---------|--|
| 3.1 Annual Production Capacity(Previous Year)                                                                                                                      |                 |        |                          |                |                                       |         |         |  |
| Water Treatment 50 Sets, Water Filling Machine 60 Sets, Juice Filling Machine 50 Sets, Carbonated Drinks Filling Machine 50 Sets, 5 Gallon Filling Machine 60 Sets |                 |        |                          |                |                                       |         |         |  |
| 3.2 Producti                                                                                                                                                       | on Capacity     |        |                          |                |                                       |         |         |  |
| Pro                                                                                                                                                                | duct Name       |        | Production Line Capacity |                | Actual Units Produced (Previous Year) |         |         |  |
| Water Treatn                                                                                                                                                       | Water Treatment |        |                          | 5 Sets / Month |                                       | 50 Sets |         |  |
| Water Filling Machine                                                                                                                                              |                 |        |                          | 6 Sets / Month |                                       | 60 Sets |         |  |
| Report No:                                                                                                                                                         | 15920320_P      | Report | date:                    | 04/Jan./2017   | Assessed By                           | ,       | Qi Wang |  |