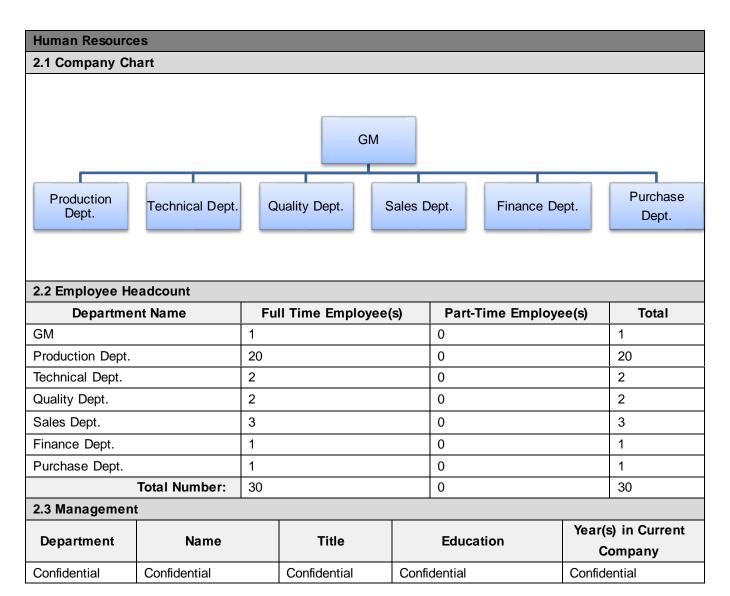

|                                                                  |                                                              |
| Certification Type:  ☐ Land Certification ☐ Real E  Total Building Size: 4,666.7 m²  Number of Buildings: 4 | state Certification 🛛 Lo                                 | ease Agreement                                                   | ory Officer Claimed                                          |

| Report No:   | 15920320_P | Report date:   | 04/Jan./2017 | Assessed By | Qi Wang |  |  |
|--------------|------------|----------------|--------------|-------------|---------|--|--|
| CONFIDENTIAL |            | All Rights Res |              | Page No:    | 4 of 17 |  |  |



Page No:

5 of 17



#### **Section 2: Human Resources**



## **Section 3: Production Capacity**

CONFIDENTIAL

| Production Capacity                                                                                                                                                |                 |        |                          |                |                                       |         |         |  |
|--------------------------------------------------------------------------------------------------------------------------------------------------------------------|-----------------|--------|--------------------------|----------------|---------------------------------------|---------|---------|--|
| 3.1 Annual Production Capacity(Previous Year)