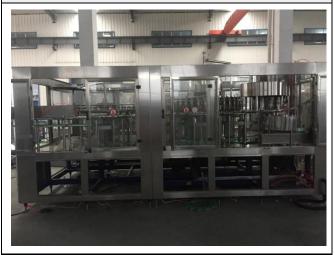

## **Section 3: Production Capacity**

CONFIDENTIAL

| Production Capacity                                                                                                                                                |                 |        |                          |                |                                       |         |         |  |
|--------------------------------------------------------------------------------------------------------------------------------------------------------------------|-----------------|--------|--------------------------|----------------|---------------------------------------|---------|---------|--|
| 3.1 Annual Production Capacity(Previous Year)                                                                                                                      |                 |        |                          |                |                                       |         |         |  |
| Water Treatment 50 Sets, Water Filling Machine 60 Sets, Juice Filling Machine 50 Sets, Carbonated Drinks Filling Machine 50 Sets, 5 Gallon Filling Machine 60 Sets |                 |        |                          |                |                                       |         |         |  |
| 3.2 Producti                                                                                                                                                       | on Capacity     |        |                          |                |                                       |         |         |  |
| Pro                                                                                                                                                                | duct Name       |        | Production Line Capacity |                | Actual Units Produced (Previous Year) |         |         |  |
| Water Treatn                                                                                                                                                       | Water Treatment |        |                          | 5 Sets / Month |                                       | 50 Sets |         |  |
| Water Filling Machine                                                                                                                                              |                 |        |                          | 6 Sets / Month |                                       | 60 Sets |         |  |
| Report No:                                                                                                                                                         | 15920320_P      | Report | date:                    | 04/Jan./2017   | Assessed By                           | ,       | Qi Wang |  |

All Rights Reserved

| Juice Filling Machine                   | uice Filling Machine 5 Sets / Month              |              |     |                    | 50    | Sets                      |            |
|-----------------------------------------|--------------------------------------------------|--------------|-----|--------------------|-------|---------------------------|------------|
| Carbonated Drinks F                     | Carbonated Drinks Filling Machine 5 Sets / Month |              |     |                    | 50    | Sets                      |            |
| 5 Gallon Filling Machine 6 Sets / Month |                                                  |              | nth |                    | 60    | Sets                      |            |
| 3.3 Production Mac                      | hinery                                           |              |     |                    |       |                           |            |
| Machine Name                            | Bran                                             | d & Model No |     | Quantity           | Num   | ber of Year(s) Used       | Condition  |
| Bending Machine                         | WC67                                             | Y-100/3200   | 1   |                    | 3     |                           | Acceptable |
| Cutting Machine                         | QC12Y                                            | ,            | 4   |                    | 3     |                           | Acceptable |
| Circle Machine                          | No Info                                          | rmation      | 2   |                    | 3     |                           | Acceptable |
| Sawing Machine                          | GB402                                            | 8            | 1   |                    | 2     |                           | Acceptable |
| CNC Lathe                               | No Info                                          | rmation      | 2   |                    | 3     |                           | Acceptable |
| Lathe                                   | No Info                                          | rmation      | 4   |                    | 4     |                           | Acceptable |
| Drilling Machine                        | Z3050                                            |              | 7   | 4                  |       |                           | Acceptable |
| Milling Machine                         | No Info                                          | rmation      | 2   |                    | 4     |                           | Acceptable |
| Engraving Machine                       | No Info                                          | rmation      | 1   |                    | 1     |                           | Acceptable |
| 3.4 Testing Machine                     | ery                                              |              |     |                    |       |                           |            |
| Machine Name                            | Bran                                             | d & Model No |     | Quantity           | Num   | ber of Year(s) Used       | Condition  |
| Dial Indicator                          | No Info                                          | rmation      | 10  | 10 1               |       |                           | Acceptable |
| Micrometer                              | No Info                                          | rmation      | 10  | 10 1               |       |                           | Acceptable |
| Depthometer                             | No Info                                          | rmation      | 10  | 10 1               |       |                           | Acceptable |
| 3.5 Subcontractors                      |                                                  |              |     |                    |       |                           |            |
| Subcontractor<br>Name                   | Product Sul                                      | ocontracted  | Vo  | lume Supp          | olied | ed Cooperation Period (Ye |            |
| N/A                                     | N/A                                              |              | N/A |                    |       | N/A                       |            |
| 3.6 Average Sampli                      | ng Time                                          |              |     |                    |       |                           |            |
| Product Category                        |                                                  |              |     | Lead Time          |       |                           |            |
| N/A                                     | N/A                                              |              |     |                    |       |                           |            |
| 3.7 The Shortest Sampling Time          |                                                  |              |     |                    |       |                           |            |
| Product Category                        |                                                  |              |     | Shortest Lead Time |       |                           |            |
| N/A                                     |                                                  |              |     | N/A                |       |                           |            |