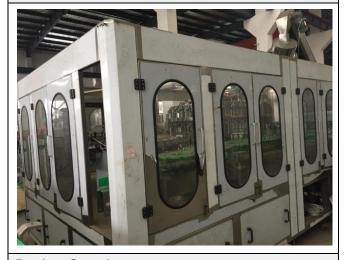

## **Section 3: Production Capacity**

CONFIDENTIAL

| Production Capacity                                                                                                                                                |                 |        |                          |                |                                       |         |         |  |
|--------------------------------------------------------------------------------------------------------------------------------------------------------------------|-----------------|--------|--------------------------|----------------|---------------------------------------|---------|---------|--|
| 3.1 Annual Production Capacity(Previous Year)                                                                                                                      |                 |        |                          |                |                                       |         |         |  |
| Water Treatment 50 Sets, Water Filling Machine 60 Sets, Juice Filling Machine 50 Sets, Carbonated Drinks Filling Machine 50 Sets, 5 Gallon Filling Machine 60 Sets |                 |        |                          |                |                                       |         |         |  |
| 3.2 Producti                                                                                                                                                       | on Capacity     |        |                          |                |                                       |         |         |  |
| Pro                                                                                                                                                                | duct Name       |        | Production Line Capacity |                | Actual Units Produced (Previous Year) |         |         |  |
| Water Treatn                                                                                                                                                       | Water Treatment |        |                          | 5 Sets / Month |                                       | 50 Sets |         |  |
| Water Filling Machine                                                                                                                                              |                 |        |                          | 6 Sets / Month |                                       | 60 Sets |         |  |
| Report No:                                                                                                                                                         | 15920320_P      | Report | date:                    | 04/Jan./2017   | Assessed By                           | ,       | Qi Wang |  |

All Rights Reserved

| Juice Filling Machine                   | uice Filling Machine 5 Sets / Month              |              |     |                    | 50    | Sets                      |            |
|-----------------------------------------|--------------------------------------------------|--------------|-----|--------------------|-------|---------------------------|------------|
| Carbonated Drinks F                     | Carbonated Drinks Filling Machine 5 Sets / Month |              |     |                    | 50    | Sets                      |            |
| 5 Gallon Filling Machine 6 Sets / Month |                                                  |              | nth |                    | 60    | Sets                      |            |
| 3.3 Production Mac                      | hinery                                           |              |     |                    |       |                           |            |
| Machine Name                            | Bran                                             | d & Model No |     | Quantity           | Num   | ber of Year(s) Used       | Condition  |
| Bending Machine                         | WC67                                             | Y-100/3200   | 1   |                    | 3     |                           | Acceptable |
| Cutting Machine                         | QC12Y                                            | ,            | 4   |                    | 3     |                           | Acceptable |
| Circle Machine                          | No Info                                          | rmation      | 2   |                    | 3     |                           | Acceptable |
| Sawing Machine                          | GB402                                            | 8            | 1   |                    | 2     |                           | Acceptable |
| CNC Lathe                               | No Info                                          | rmation      | 2   |                    | 3     |                           | Acceptable |
| Lathe                                   | No Info                                          | rmation      | 4   |                    | 4     |                           | Acceptable |
| Drilling Machine                        | Z3050                                            |              | 7   | 4                  |       |                           | Acceptable |
| Milling Machine                         | No Info                                          | rmation      | 2   |                    | 4     |                           | Acceptable |
| Engraving Machine                       | No Info                                          | rmation      | 1   |                    | 1     |                           | Acceptable |
| 3.4 Testing Machine                     | ery                                              |              |     |                    |       |                           |            |
| Machine Name                            | Bran                                             | d & Model No |     | Quantity           | Num   | ber of Year(s) Used       | Condition  |
| Dial Indicator                          | No Info                                          | rmation      | 10  | 10 1               |       |                           | Acceptable |
| Micrometer                              | No Info                                          | rmation      | 10  | 10 1               |       |                           | Acceptable |
| Depthometer                             | No Info                                          | rmation      | 10  | 10 1               |       |                           | Acceptable |
| 3.5 Subcontractors                      |                                                  |              |     |                    |       |                           |            |
| Subcontractor<br>Name                   | Product Sul                                      | ocontracted  | Vo  | lume Supp          | olied | ed Cooperation Period (Ye |            |
| N/A                                     | N/A                                              |              | N/A |                    |       | N/A                       |            |
| 3.6 Average Sampli                      | ng Time                                          |              |     |                    |       |                           |            |
| Product Category                        |                                                  |              |     | Lead Time          |       |                           |            |
| N/A                                     | N/A                                              |              |     |                    |       |                           |            |
| 3.7 The Shortest Sampling Time          |                                                  |              |     |                    |       |                           |            |
| Product Category                        |                                                  |              |     | Shortest Lead Time |       |                           |            |
| N/A                                     |                                                  |              |     | N/A                |       |                           |            |