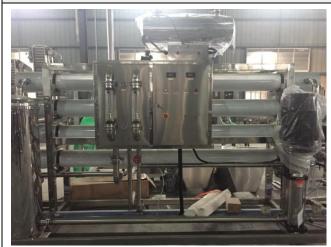

## **Section 3: Production Capacity**

CONFIDENTIAL

| Production Capacity                                                                                                                                                |                 |        |                          |                |                                       |         |         |  |
|--------------------------------------------------------------------------------------------------------------------------------------------------------------------|-----------------|--------|--------------------------|----------------|---------------------------------------|---------|---------|--|
| 3.1 Annual Production Capacity(Previous Year)                                                                                                                      |                 |        |                          |                |                                       |         |         |  |
| Water Treatment 50 Sets, Water Filling Machine 60 Sets, Juice Filling Machine 50 Sets, Carbonated Drinks Filling Machine 50 Sets, 5 Gallon Filling Machine 60 Sets |                 |        |                          |                |                                       |         |         |  |
| 3.2 Producti                                                                                                                                                       | on Capacity     |        |                          |                |                                       |         |         |  |
| Pro                                                                                                                                                                | duct Name       |        | Production Line Capacity |                | Actual Units Produced (Previous Year) |         |         |  |
| Water Treatn                                                                                                                                                       | Water Treatment |        |                          | 5 Sets / Month |                                       | 50 Sets |         |  |
| Water Filling Machine                                                                                                                                              |                 |        |                          | 6 Sets / Month |                                       | 60 Sets |         |  |
| Report No:                                                                                                                                                         | 15920320_P      | Report | date:                    | 04/Jan./2017   | Assessed By                           | ,       | Qi Wang |  |