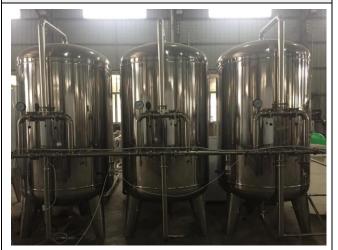

## **Section 3: Production Capacity**

CONFIDENTIAL

| Production Capacity                                                                                                                                                |                 |        |                          |                |                                       |         |         |  |
|--------------------------------------------------------------------------------------------------------------------------------------------------------------------|-----------------|--------|--------------------------|----------------|---------------------------------------|---------|---------|--|
| 3.1 Annual Production Capacity(Previous Year)                                                                                                                      |                 |        |                          |                |                                       |         |         |  |
| Water Treatment 50 Sets, Water Filling Machine 60 Sets, Juice Filling Machine 50 Sets, Carbonated Drinks Filling Machine 50 Sets, 5 Gallon Filling Machine 60 Sets |                 |        |                          |                |                                       |         |         |  |
| 3.2 Producti                                                                                                                                                       | on Capacity     |        |                          |                |                                       |         |         |  |
| Pro                                                                                                                                                                | duct Name       |        | Production Line Capacity |                | Actual Units Produced (Previous Year) |         |         |  |
| Water Treatn                                                                                                                                                       | Water Treatment |        |                          | 5 Sets / Month |                                       | 50 Sets |         |  |
| Water Filling Machine                                                                                                                                              |                 |        |                          | 6 Sets / Month |                                       | 60 Sets |         |  |
| Report No:                                                                                                                                                         | 15920320_P      | Report | date:                    | 04/Jan./2017   | Assessed By                           | ,       | Qi Wang |  |