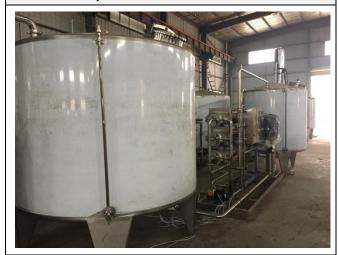

## **Section 3: Production Capacity**

CONFIDENTIAL

| Production Capacity                                                                                                                                                |                 |        |                          |                |                                       |         |         |  |
|--------------------------------------------------------------------------------------------------------------------------------------------------------------------|-----------------|--------|--------------------------|----------------|---------------------------------------|---------|---------|--|
| 3.1 Annual Production Capacity(Previous Year)                                                                                                                      |                 |        |                          |                |                                       |         |         |  |
| Water Treatment 50 Sets, Water Filling Machine 60 Sets, Juice Filling Machine 50 Sets, Carbonated Drinks Filling Machine 50 Sets, 5 Gallon Filling Machine 60 Sets |                 |        |                          |                |                                       |         |         |  |
| 3.2 Producti                                                                                                                                                       | on Capacity     |        |                          |                |                                       |         |         |  |
| Pro                                                                                                                                                                | duct Name       |        | Production Line Capacity |                | Actual Units Produced (Previous Year) |         |         |  |
| Water Treatn                                                                                                                                                       | Water Treatment |        |                          | 5 Sets / Month |                                       | 50 Sets |         |  |
| Water Filling Machine                                                                                                                                              |                 |        |                          | 6 Sets / Month |                                       | 60 Sets |         |  |
| Report No:                                                                                                                                                         | 15920320_P      | Report | date:                    | 04/Jan./2017   | Assessed By                           | ,       | Qi Wang |  |